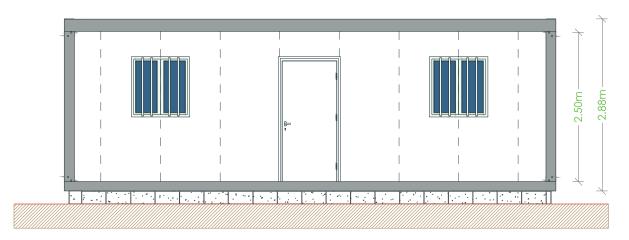

## **Main Elevation**

Width (Ext.)

Height (Int.)

Windows

Doors

Panel

Pavement type

Pavement covering

Coverage

Coverage isolation

Electrical board

Sockets

Switch WC 2440mm.

2500mm (Option 3000mm).

Sliding lacquered white aluminium windows, 925x1045mm, with gratings and anti-mosquito net.

Lacquered white steel isolated doors.

Sandwich 950mm; thickness 40mm; shaped.

Base: Galvanized structure with locking in omegas. Floor in MGO.  $\label{eq:mass_eq}$ 

Vinyl screen.

Galvanized profiled plate. False ceiling consisting of 30 mm sandwich panel.

Rock wool with vapor barrier, 60mm thick.

Differential 25A/30mA 1, 1 + 2 breaker 10A 16A (with AC + 1 circuit breaker 16A).

 $\label{thm:monophase} \mbox{Monophase and surface mounted socket (according to drawing)}.$ 