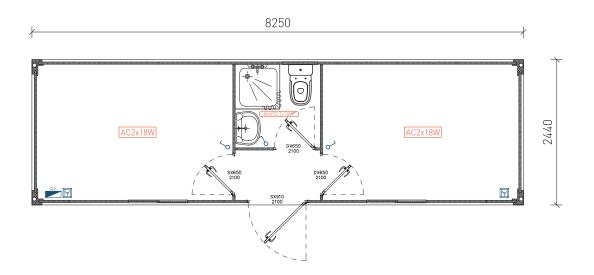

## **Main Elevation**

Width (Ext.)

Height (Int.)

Windows

Doors

Panel

Pavement type

Pavement covering

Coverage

Coverage isolation

Electrical board

Sockets

Switch WC 2440mm.

2500mm (Option 3000mm).

Sliding lacquered white aluminium windows, 925x1045mm, with gratings and anti-mosquito net.

Lacquered white steel isolated doors.

Surface mount (according to drawing).

Simple basin; toilet, armor 2x18W; shower base; water heater 30L